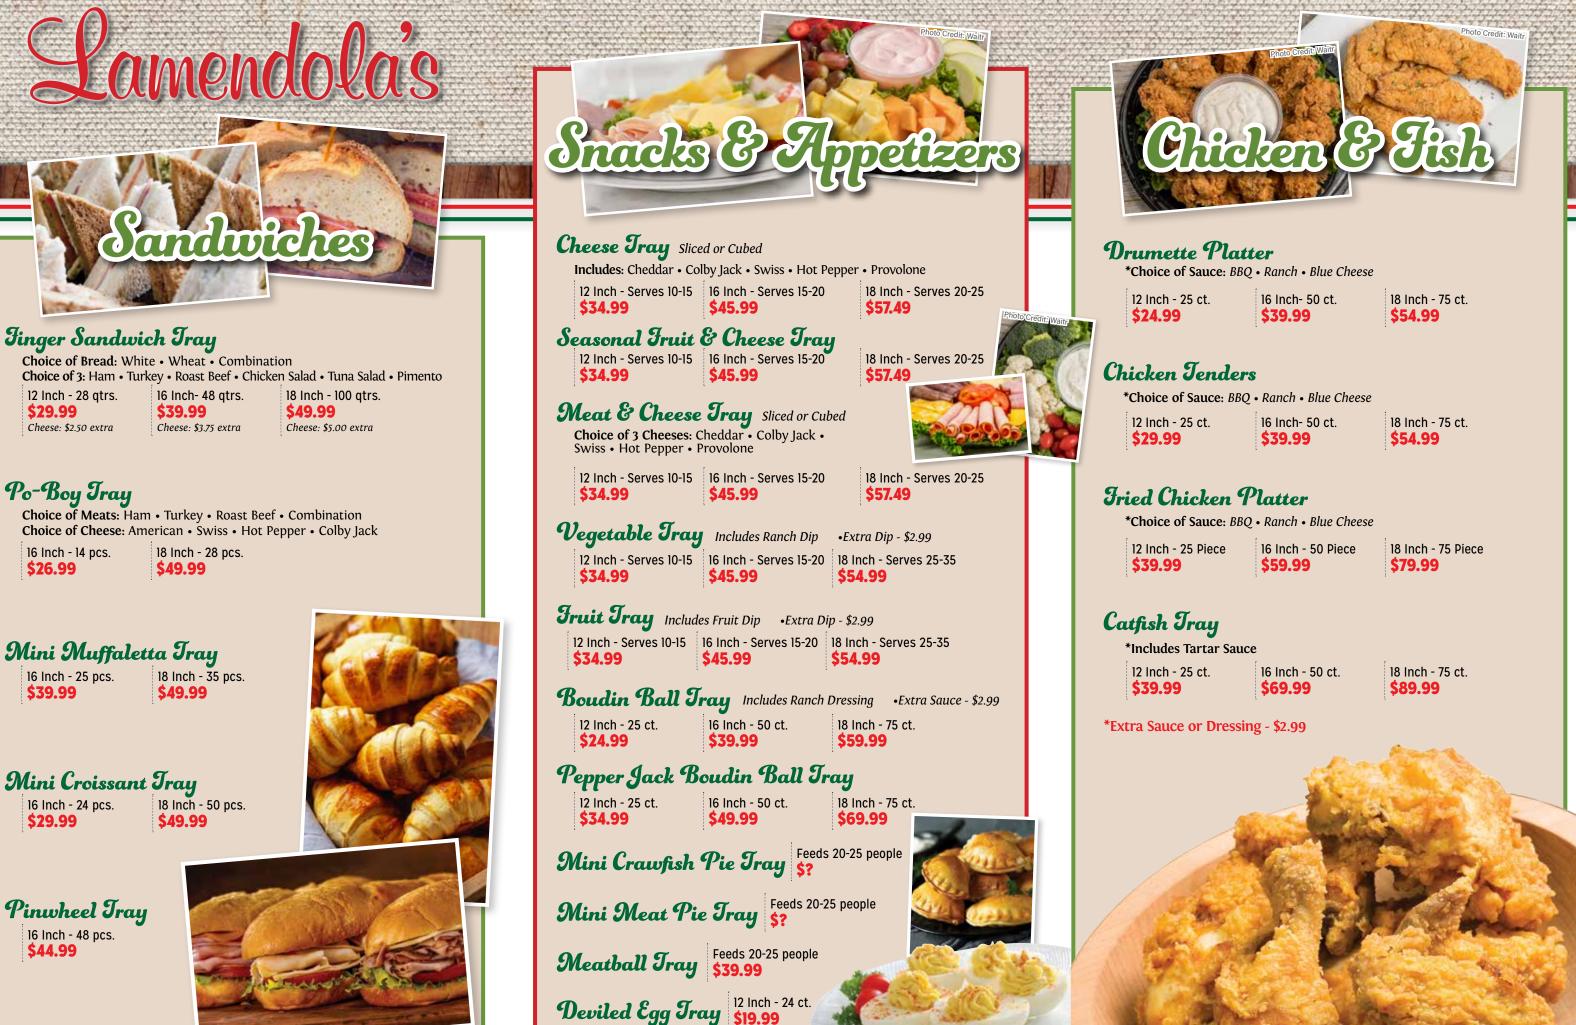

er - Serves 8 \$12.99

Almond, Chocolate, Yellow, Red Velvet, Carrot, Italian Creme or German Chocolate Double Layer - Serves 20 \$26.99

### Fresh Strawberry Cake or Berry Cake

\$31.99

8 Inch Round Single \$21.99

8 Inch Round Double ¼ Sheet Cake \$41.99



Six Layers, Chocolate or Lemon Serves 20 \$29.99



All Single Layer Cakes Can Be Split With A Filling For A \$3.00 Additional Charge. The Prices Listed are for Basic Decorations. Any Extra Work Will Be Charged Accordingly. Edible Images Available.





# **PLACE YOUR ORDER TODAY!** We Deliver! 24 Hour Notice

### \$9.99 Delivery Charge - Restrictions Apply We Now have MAITR.

P: 225.647.4571 E: lamendolastms@eatel.net www.lamendolassupermarket.com

**116 WEST ASCENSION ST. • GONZALES, LA 70737** MONDAY - SUNDAY • 6:00 AM - 8:00 PM