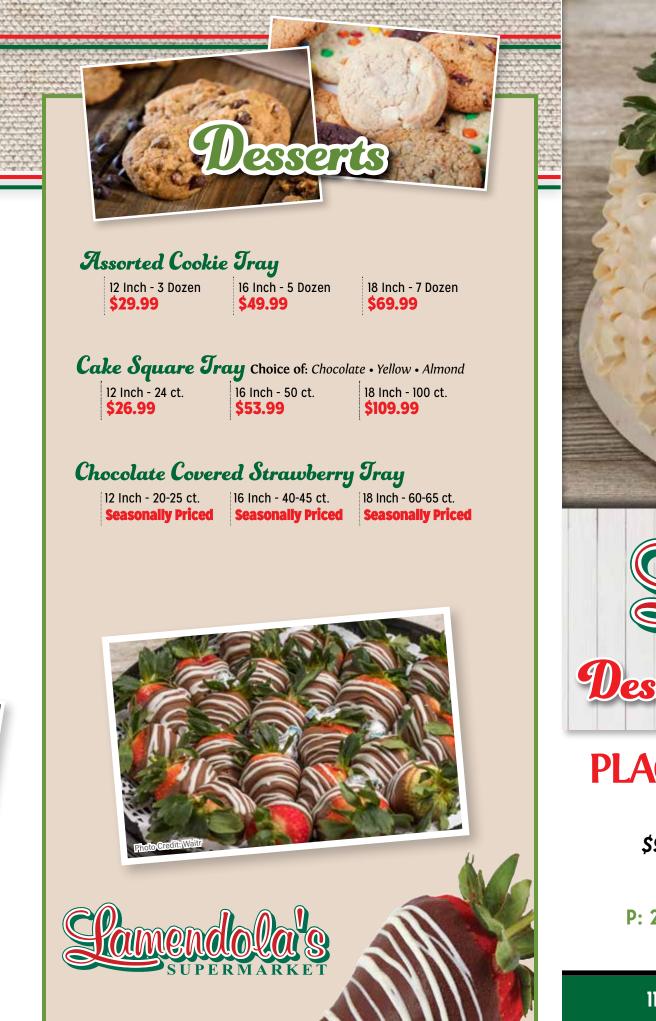

## **Birthday Cakes**

Chocolate, Yellow or Almond ¼ Sheet - Serves 24 \$21.99 \$43.99

½ Sheet - Serves 50 Full Sheet - Serves 100 \$89.99

### 8" Round Cakes

Single Layer - Serves 8 \$12.99

Almond, Chocolate, Yellow, Red Velvet, Carrot, Italian Creme or German Chocolate Double Layer - Serves 20 \$26.99

### Fresh Strawberry Cake or Berry Cake

\$31.99

8 Inch Round Single \$21.99

8 Inch Round Double ¼ Sheet Cake \$41.99



Six Layers, Chocolate or Lemon Serves 20 \$29.99



All Single Layer Cakes Can Be Split With A Filling For A \$3.00 Additional Charge. The Prices Listed are for Basic Decorations. Any Extra Work Will Be Charged Accordingly. Edible Images Available.





# **PLACE YOUR ORDER TODAY!** We Deliver! 24 Hour Notice

### \$9.99 Delivery Charge - Restrictions Apply We Now have MAITR.

P: 225.647.4571 E: lamendolastms@eatel.net www.lamendolassupermarket.com

**116 WEST ASCENSION ST. • GONZALES, LA 70737** MONDAY - SUNDAY • 6:00 AM - 8:00 PM