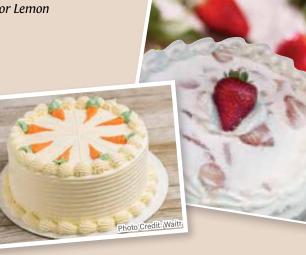

### 8" Round Cakes

Single Layer - Serves 8 \$12.99

Almond, Chocolate, Yellow, Red Velvet, Carrot, Italian Creme or German Chocolate Double Layer - Serves 20 \$26.99

### Fresh Strawberry Cake or Berry Cake

\$31.99

8 Inch Round Single \$21.99

8 Inch Round Double ¼ Sheet Cake \$41.99

Six Layers, Chocolate or Lemon Serves 20 \$29.99

All Single Layer Cakes Can Be Split With A Filling For A \$3.00 Additional Charge. The Prices Listed are for Basic Decorations. Any Extra Work Will Be Charged Accordingly. Edible Images Available.