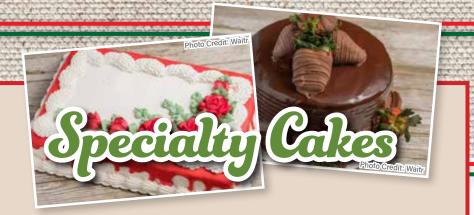

#### **Birthday Cakes**

Chocolate, Yellow or Almond

¼ Sheet - Serves 24 ½ S

Full Sheet - Serves 100

\$21.99

½ Sheet - Serves 50 Full Sheet \$43.99 \$89.99

#### 8" Round Cakes

Almond, Chocolate, Yellow, Red Velvet, Carrot, Italian Creme or German Chocolate

Single Layer - Serves 8 \$12.99

Double Layer - Serves 20

#### The Aunt Bonnie Cake

8 In. Chocolate on chocolate with chocolate covered strawberries drizzled with fudge

Single Layer \$26.99

Double Layer \$39.99

## Fresh Strawberry Cake or Berry Cake

8 Inch Round Single \$21.99

8 Inch Round Double \$31.99

% Sheet Cake \$41.99

# Doberge Cake

Six Layers, Chocolate or Lemon

Serves 20 **\$29.99** 

All Single Layer Cakes Can Be Split With A Filling For A \$3.00 Additional Charge. The Prices Listed are for Basic Decorations. Any Extra Work Will Be Charged Accordingly. Edible Images Available.