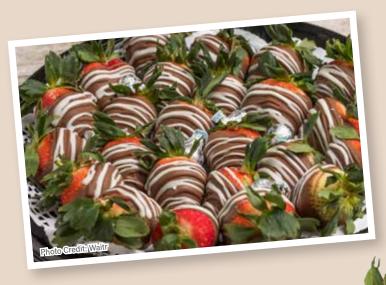

#### Chocolate Covered Strawberry Tray

12 Inch - 20-25 ct. 16 Inc Seasonally Priced Seas

16 Inch - 40-45 ct. **Seasonally Priced** 

18 Inch - 60-65 ct. **Seasonally Price** 